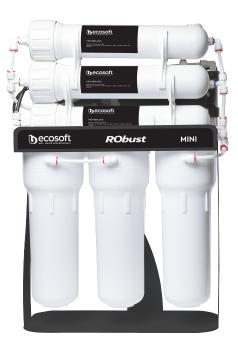

# ECOSOFT ROBUST MINI REVERSE OSMOSIS FILTER

### COMPONENTS:

- · RObust Mini reverse osmosis filter
- · Connection fittings pack
- Service wrenches
- User manual

### FILTRATION TECHNOLOGY:

- 5 micron PP sediment filter
- · GAC coconut shell carbon filter
- Ecosoft membrane elements (3 pcs.)
- · CTO carbon post-filter